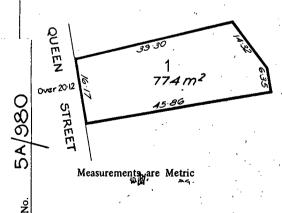

 NL5A/980 shows that Coal Town Trust was granted a new 21 year lease in 1982 for the smaller parcel Lot 1 DP5947

In 2016 the CoalTown Trust transferred the lease for both Lot 4 DP47 and Lot 1 DP5947 to Allan and Clare Holland. In 2022 the Council sold the two parcels of land to the Hollands. NL5A/959 and NL5A/980 show that the land has been subsequently transferred to RW Westport Limited in February 2023.